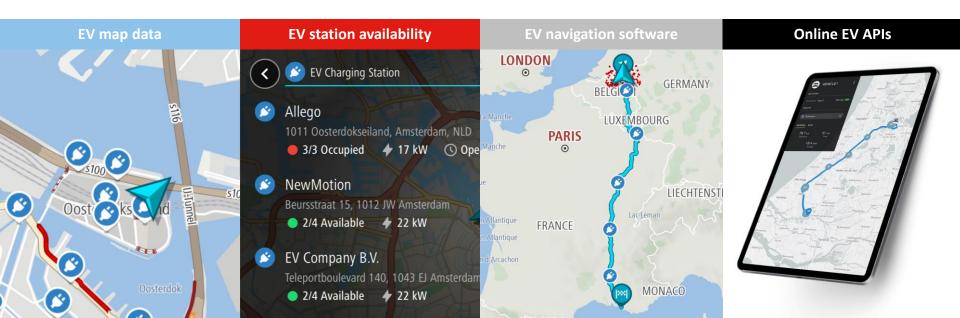

## Efficiency and comfort for electric vehicle drivers

TomTom works with more than half of all electric vehicle OEMs

#### **Electric Vehicle Services**

- Nissan LEAF selects TomTom EV services
- BMW selects TomTom routing & EV Range service
- TomTom EV Service for Jeep Renegade and Compass