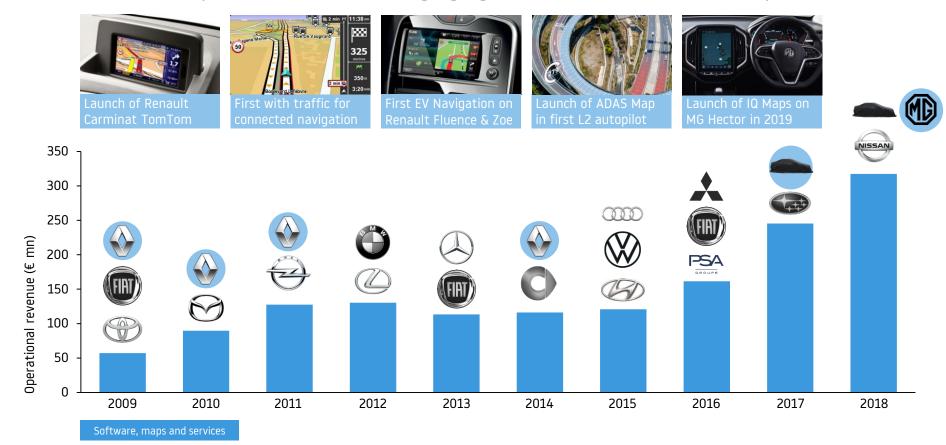

## Automotive revenue driven by innovation

TomTom Automotive operational revenue including highlights of Start of Production from key contracts