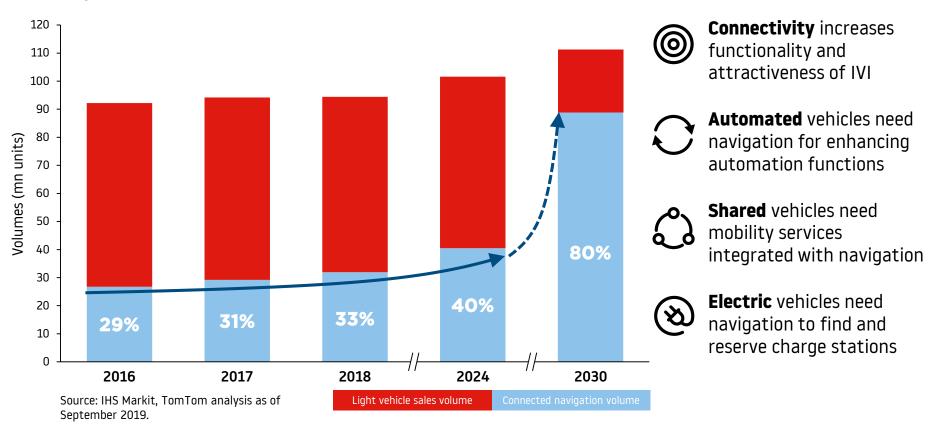

### **CASE** megatrends boost navigation take rate

Global light vehicle sales volume and take rates

## **Connected services** expected to grow further with TomTom leading the market

Source: IHS Markit, EV-volumes.com, TomTom analysis as of September 2019.