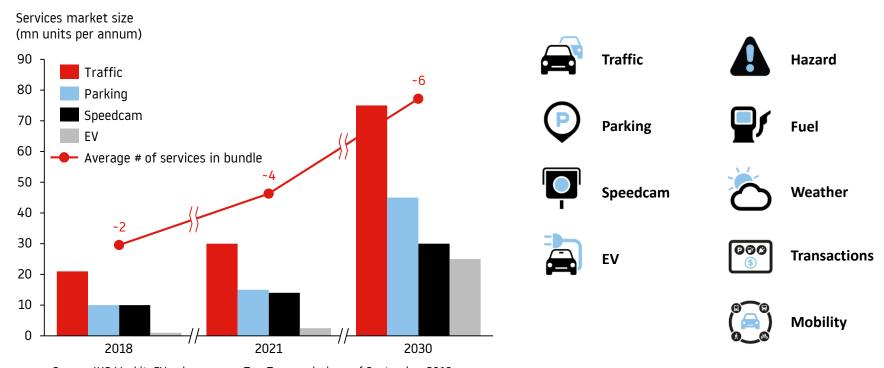

## **Connected services** expected to grow further with TomTom leading the market

Source: IHS Markit, EV-volumes.com, TomTom analysis as of September 2019.