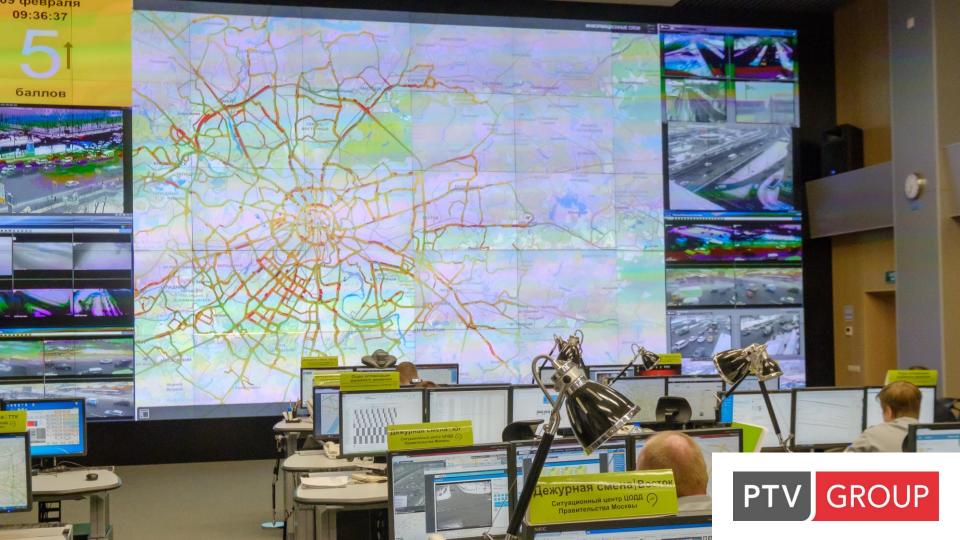

#### TRAFFIC

#### Probe data

Thanks to more than 600M connected devices on the road, TomTom Maps reflect real-time, real-world conditions with up-todate road and traffic information.