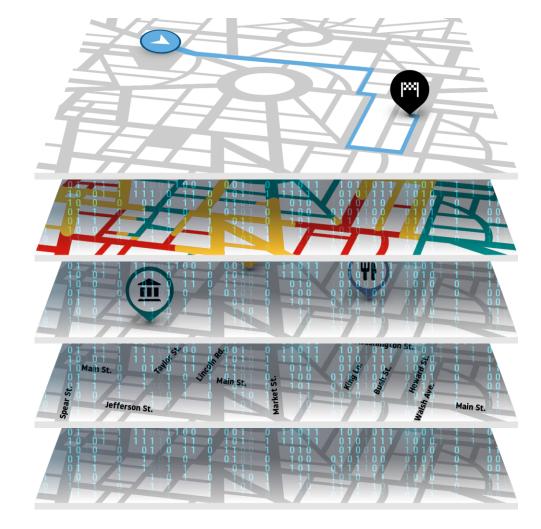

## Uncompiled Maps & Traffic Data

# Uncompiled Maps & Traffic Data

Maps APIs

#### NAVIGATION

#### TRAFFIC

#### **POINTS OF INTEREST**

#### **STREET NAMES**

#### **BASE MAPS**

## **2.4 BILLION MODIFICATIONS PER MONTH**