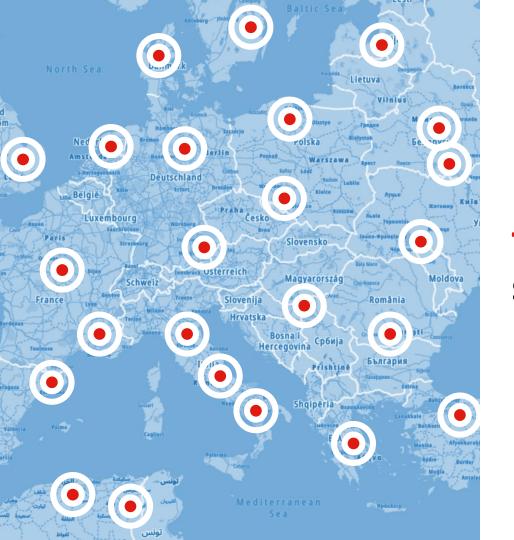

### MAPMAKING IN THE ERA OF BIG DATA



Alain De Taeye Member of the Management Board & MD Maps



We are mapmaking experts, building the map of the future, today



Mapmaking is **complex** 



**Collaboration** with partners is imperative



We created future proof technologies





We live in a world driven by big data



# Daily changumbare detected globally

**New York** 

London

Singapore



## Transactional map making system

Automation delivers better maps faster, and at a lower cost

Monthly modifications
Over 2 billion

Automation delivers better maps faster, and at a lower cost

**Costs per Modification** 90% reduction

2017 2018 2019



### Mapmaking transformed through

**Artificial Intelligence** 

Map editing partnerships enable shorter cycle times





Making better maps faster, and at a lower cost

#### Thank you