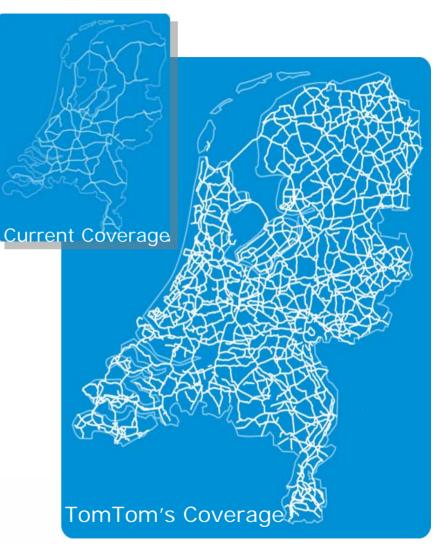

| 912 HB           | Tireke Huttings (Christenume)                                                                  | 1.3 ME           |





# Next Generation Travel Time Information

- Implementation on schedule, available throughout the Netherlands in second half of 2007
- Wide coverage major, regional, local and urban roads
- Accurate journey times and automatically optimized routing become a reality
- A unique and unrivalled traffic information service
- High level of interest from Operators in other countries





# Agenda

| Business Review  | Harold Goddijn, CEO |
|------------------|---------------------|
| Financial review | Marina Wyatt, CFO   |
| Business Outlook | Harold Goddijn, CEO |



## **Financial Summary**

| in € millions           | Q4 '06 | Q3 '06 | Δ   | 2006  | 2005 | Δ   |
|-------------------------|--------|--------|-----|-------|------|-----|
| Revenue                 | 478    | 353    | 35% | 1,364 | 720  | 89% |
| Gross Profit            | 218    | 154    | 42% | 579   | 311  | 86% |
| Gross Margin            | 46%    | 44%    | -   | 42%   | 43%  | -   |
| Operating Profit        | 126    | 101    | 25% | 340   | 195  | 74% |
| Operating Profit Margin | 26%    | 29%    | -   | 25%   | 27%  | -   |
| Net Profit              | 80     | 73     | 10% | 222   | 143  | 55% |
|