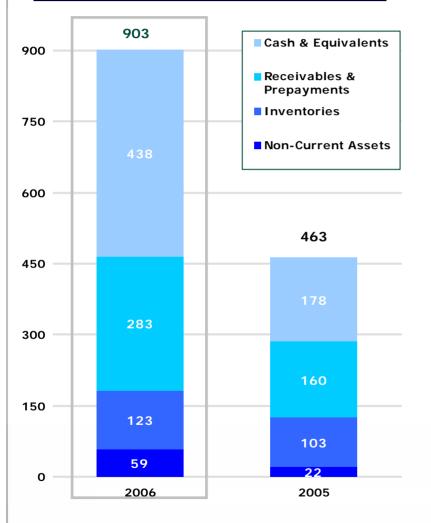

| 10    | (135) |      |
| Other operating items                        | 1     | 18    |      |
| Cash generated from operations               | 392   | 102   | 284% |
| Interest received                            | 9     | 3     | 200% |
| Tax paid                                     | (110) | (63)  | 75%  |
| Net cash flow from operating activities      | 291   | 43    | 577% |
| Total cash flow used in investing activities | (29)  | (21)  | 38%  |
| Total cash flow from financing activities    | 1     | 117   |      |
| Net increase in cash and cash equivalents    | 264   | 138   | 51%  |
|                                              |       |       |      |

\* The figures in the table contain rounded numbers



#### **Balance Sheet Analysis 2006**

**Assets** *in € millions* 



**Equity & Liabilities** *in € millions* 



# **Accounting Charge for Share Options**

- Under IFRS, share options have to be accounted in the P&L through a specific charge.
- TomTom accounts for this charge as follows:
  - At the date of issuance, options are valued by a Black & Scholes model and the calculations are reviewed by our auditors;
  - The monthly charge to the P&L is calculated as total value of the options / number of months of the vesting period.
- As at 9 November 2006, TomTom issued 1,705,000 options with a vesting period of 36 months. These options were valued at € 28.1m.
  - Monthly charge per month from Nov 2006 = € 782K {€ 28.1m / 36 months}.
- For Q4 2006, total accounting charge for share options was: € 6.5m.
  - € 1.3m {Nov'06} + € 0.2m {Aug '06} + € 0.2m {May '0