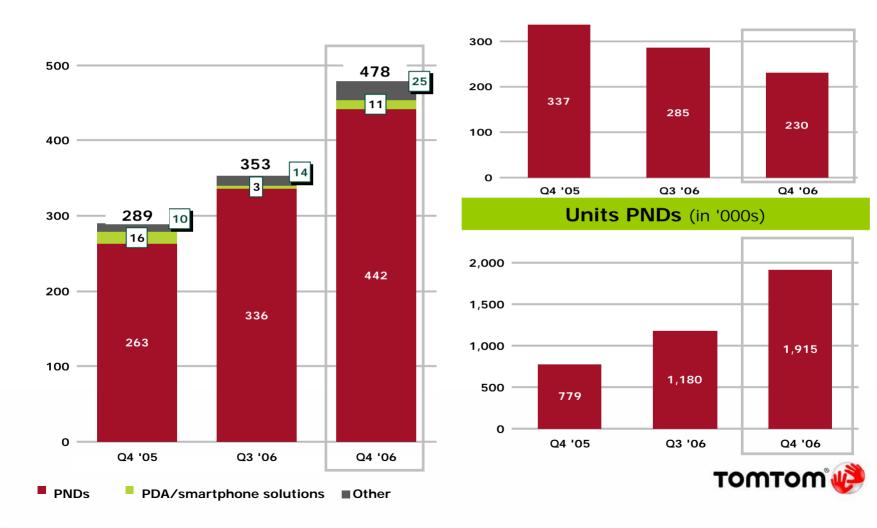

# **Fourth Quarter Highlights**

- Record quarter €478 million revenue and €80 million net profit
- Strong gross margin of 46%
- Cash generated from operations of €132 million
- 1.9 million PNDs shipped: more than double Q4 '05
- New ONE range a great success
- Joint development with Vodafone NL for new advanced travel time information system