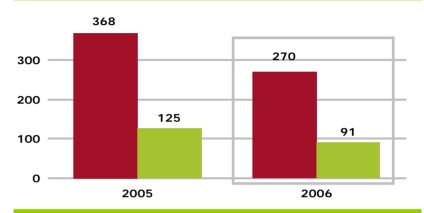

# Strong Growth of PNDs in Europe Continues

Trends in PND sell-out\* in Europe over the last three years

\* Based on December 2006 GfK sell out figures for PNDs, (covers approx. 2/3 of overall market)