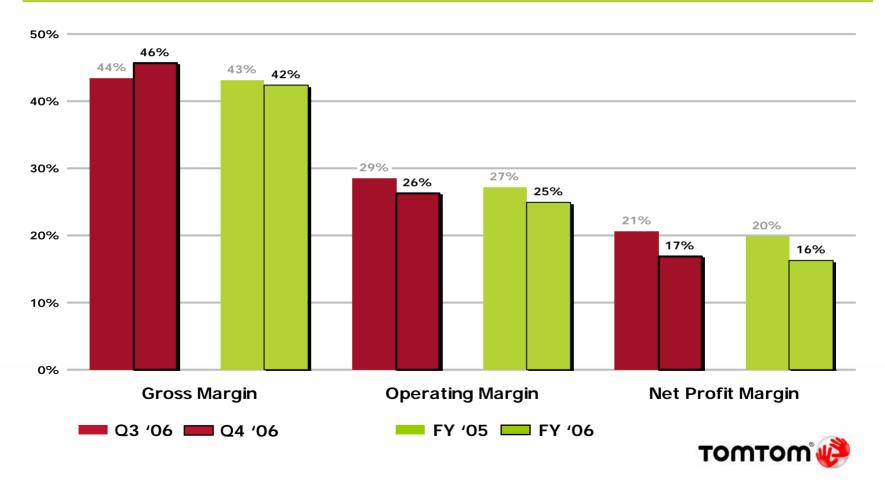

# **Fourth Quarter Highlights**

- Record quarter €478 million revenue and €80 million net profit
- Strong gross margin of 46%
- Cash generated from operations of €132 million
- 1.9 million PNDs shipped: more than double Q4 '05
- New ONE range a great success
- Joint development with Vodafone NL for new advanced travel time information system