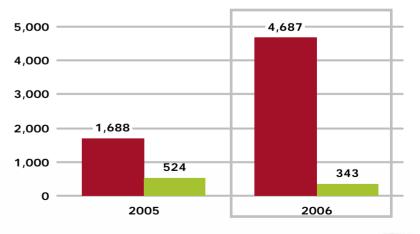

0 850 0994 ir@tomtom.com www.investors.tomtom.com

# World's first embedded PND solution for the automotive industry

- Designed a complete PND that can dock with a 2-DIN car radio
- Joint development with Fujitsu-Ten (Eclipse)
- PND will control car radio whilst docked
- PND can also be integrated in other applications





# TomTom launched FM Transmitter Mount in Europe

- Available for European portable navigation customers for the first time: wireless integration of navigation instructions and music through car stereo
- The FM Transmitter Mount broadcasts navigation instructions and music from a TomTom GO device over the air to the car radio, like a short range radio station





#### **Revenue Analysis 2006**

**Revenue** *in € millions* 



ASP PNDs (in €)



Units PNDs (in '000s)





# **Operating Expenses Overview 2006**

| in € millions                                      | 2006  | 2005  | Δ    |
|----------------------------------------------------|-------|-------|------|
|                                                    |       |       |      |
| R&D                                                | 36    | 9     | 300% |
| % of revenue                                       | 2.7%  | 1.2%  |      |
| Marketing                                          | 101   | 63    | 60%  |
| % of revenue                                       | 7.4%  | 8.8%  |      |
| Other SG&A                                         | 80    | 38    | 111% |
| % of revenue                                       | 5.9%  | 5.3%  |      |
| Operating expenses                                 |