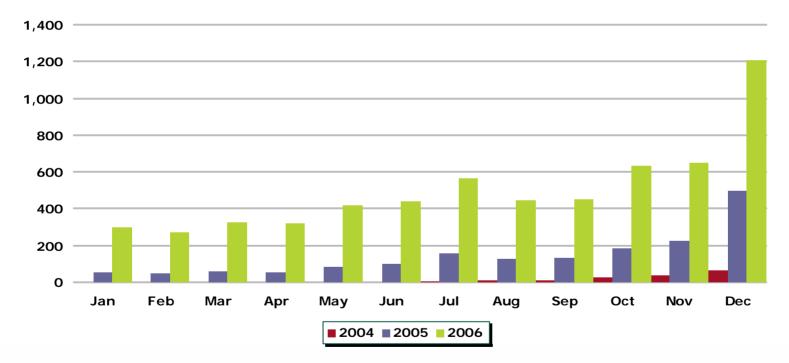

# Strong Growth of PNDs in Europe Continues

Trends in PND sell-out\* in Europe over the last three years

\* Based on December 2006 GfK sell out figures for PNDs, (covers approx. 2/3 of overall market)