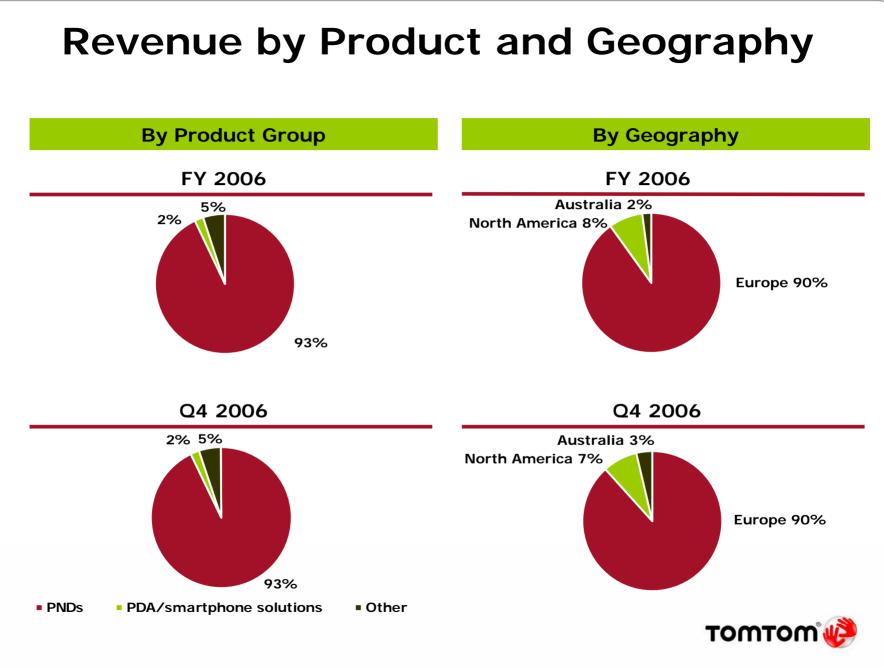

al Summary**

| in € millions           | Q4 '06 | Q3 '06 | Δ   | 2006  | 2005 | Δ   |
|-------------------------|--------|--------|-----|-------|------|-----|
| Revenue                 | 478    | 353    | 35% | 1,364 | 720  | 89% |
| Gross Profit            | 218    | 154    | 42% | 579   | 311  | 86% |
| Gross Margin            | 46%    | 44%    | -   | 42%   | 43%  | -   |
| Operating Profit        | 126    | 101    | 25% | 340   | 195  | 74% |
| Operating Profit Margin | 26%    | 29%    | -   | 25%   | 27%  | -   |
| Net Profit              | 80     | 73     | 10% | 222   | 143  | 55% |
| Net Profit Margin       | 17%    | 21%    | -   | 16%   | 20%  | -   |
|                         |        |        |     |       |      |     |

\* The figures in the table contain rounded numbers





## **Fourth Quarter Revenue Analysis**

**Revenue** (in € millions)





# **Margin Comparison**

#### Margins (% of revenue)



## **Operating Expenses Overview**

| in € millions                       | Q4 '0 | 6 Q3 '06 | Q4 '05 |
|-------------------------------------|-------|----------|--------|
|                                     |       |          |        |
| R&D                                 | 12.8  | 8.6      | 3.0    |
| % of revenue                        | 2.7%  | 2.4%     | 1.0%   |
| Marketing                           | 44.6  | 15.5     | 35.9   |
| % of revenue                        | 9.3%  | 4.4%     | 12.4%  |
| Other SG&A                          | 28.6  | 24.0     | 13.9   |
| % of revenue                        | 6.0%  | 6.8%     | 4.8%   |
| Operating expenses