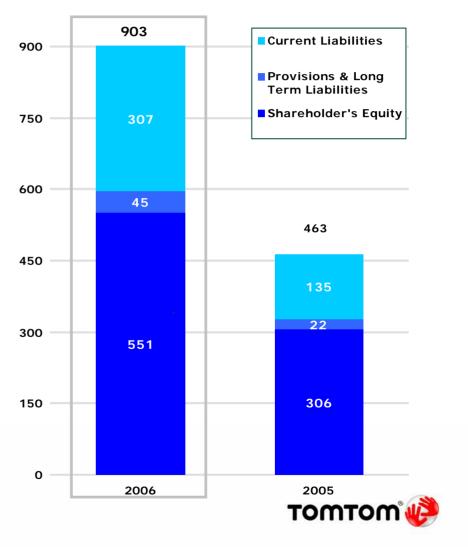

g items                        | 1     | 18    |      |
| Cash generated from operations               | 392   | 102   | 284% |
| Interest received                            | 9     | 3     | 200% |
| Tax paid                                     | (110) | (63)  | 75%  |
| Net cash flow from operating activities      | 291   | 43    | 577% |
| Total cash flow used in investing activities | (29)  | (21)  | 38%  |
| Total cash flow from financing activities    | 1     | 117   |      |
| Net increase in cash and cash equivalents    | 264   | 138   | 51%  |
|                                              |       |       |      |

\* The figures in the table contain rounded numbers



#### **Balance Sheet Analysis 2006**

**Assets** *in € millions* 



**Equity & Liabilities** *in € millions* 



# **Accounting Charge for Share Options**

- Under IFRS, share options have to be accounted in the P&L through a specific charge.
- TomTom accounts for this charge as follows:
  - At the date of issuance, options are valued by a Black & Scholes model and the calculations are reviewed by our auditors;
  - The monthly charge to the P&L is calculated as total value of the options / number of months of the vesting period.
- As at 9 November 2006, TomTom issued 1,705,000 options with a vesting period of 36 months. These options were valued at € 28.1m.
  - Monthly charge per month from Nov 2006 = € 782K {€ 28.1m / 36 months}.
- For Q4 2006, total accounting charge for share options was: € 6.5m.
  - € 1.3m {Nov'06} + € 0.2m {Aug '06} + € 0.2m {May '06} + € 0.1 {Feb '06};
  - € 1.1m x 3 months {