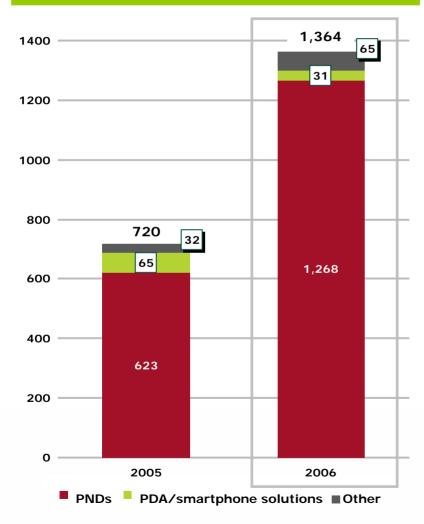

# **Fourth Quarter Highlights**

- Record quarter €478 million revenue and €80 million net profit
- Strong gross margin of 46%
- Cash generated from operations of €132 million
- 1.9 million PNDs shipped: more than double Q4 '05
- New ONE range a great success
- Joint development with Vodafone NL for new advanced travel time information system